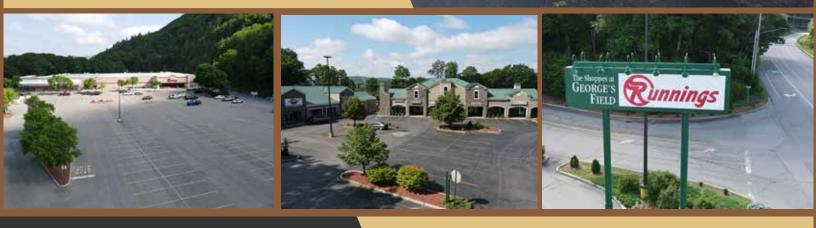

# RETAIL SPACE

The Shoppes at GEORGE'S FIELD

#### **ABOUT THE PROPERTY**

- Multiple store fronts available for lease.
- Additonal anchor spot for up to 24,000 sq ft space available.
- Less than 2 miles from Exit 1 off of I-91.

• This shopping center will be at the landing site of the new NH/VT bridge, making this a high visibility location with exposure to a high traffic volume.

### **CONTACT INFO**

 The Shoppes at George's Field 18 George's Field Road Zoned: Roadside Commercial A Owner: Deborah George Owner Contact Info-Deborah George Development Phone: 310-560-2895 E-Mail address: DeborahGeorgeDevelopment@gmail.com