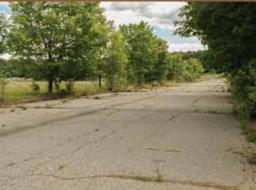

## BUILD TO SUIT 79 ACRES

Formerly the Hinsdale Greyhound Park. Abutting the Hinsdale Walmart Supercenter & Tractor Supply stores.

## **ABOUT THE PROPERTY**

This 79 acre level lot commands 889' of frontage on busy route 119 (Brattleboro Road). The former site of the Hinsdale Greyhound Park, this site is prime real estate with a variety of potential uses.