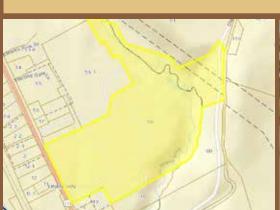

## **ABOUT THE PROPERTY**

This 79 acre level lot commands 889' of frontage on busy route 119 (Brattleboro Road). The former site of the Hinsdale Greyhound Park, this site is prime real estate with a variety of potential uses.

Three existing cub cuts provide easy access to the property which is located less than 10 miles from interstate 91.

## **CONTACT INFO**

> 761688 Brattleboro Road (Map 24, lots 15, 59 & 60)

**Total Acres: 79** 

**Zoned: Roadside Commercial B** 

Owner: Lynn Thomas Owner Contact Info: Phone: 603-313-5488

E-mail address: lthomas@driller.com