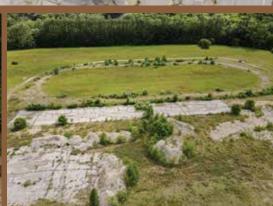

## BUILD TO SUIT 79 ACRES

Formerly the Hinsdale Greyhound Park. Abutting the Hinsdale Walmart Supercenter & Tractor Supply stores.

## **ABOUT THE PROPERTY**

This 79 acre level lot commands 889' of frontage on busy route 119 (Brattleboro Road). The former site of the Hinsdale Greyhound Park, this site is prime real estate with a variety of potential uses.