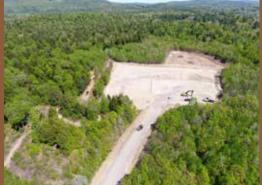

#### 190 ACRES

Wooded lot with curb cut onto route119 (Brattleboro Road). Ideal lot for a variety of development projects. Access road to the sand & gravel pit.

#### **ABOUT THE PROPERTY**

190 acres located on Route 119 (Brattleboro Road) in the Roadside Commercial B District. This lot is currently the site of a sand and gravel extraction operation. Ideal location for a distribution facility, major roadside commercial/retail facility, tech development area, etc.