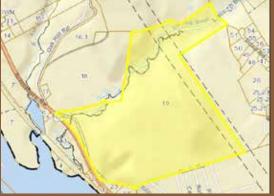

#### 190 ACRES

Wooded lot with curb cut onto route119 (Brattleboro Road). Ideal lot for a variety of development projects. Access road to the sand & gravel pit.

#### **ABOUT THE PROPERTY**

190 acres located on Route 119 (Brattleboro Road) in the Roadside Commercial B District. This lot is currently the site of a sand and gravel extraction operation. Ideal location for a distribution facility, major roadside commercial/retail facility, tech development area, etc.

### **CONTACT INFO**

**▶** Brattleboro Road (Parcel #19-19)

**Total Acres: 55.3** 

**Zoned: Roadside Commercial B** 

**Owner: H&R Properties** 

**Owner Contact Info- Bob Harcke** 

Phone: 603-381-4100 Mailing address: 6 Ferry Road