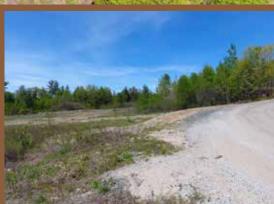

#### 190 ACRES

Wooded lot with curb cut onto route119 (Brattleboro Road). Ideal lot for a variety of development projects. Access road to the sand & gravel pit.

#### **ABOUT THE PROPERTY**

190 acres located on Route 119 (Brattleboro Road) in the Roadside Commercial B District. This lot is currently the site of a sand and gravel extraction operation. Ideal location for a distribution facility, major roadside commercial/retail facility, tech development area, etc.