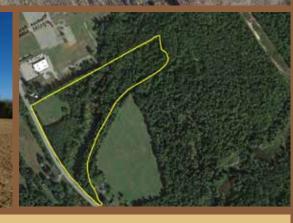

#### **ABOUT THE PROPERTY**

Located between 662 and 588 Brattleboro Road, this property encompasses 28.39 acres. The front of the lot is level with a slight slope along the 1390' frontage along route 119 (Brattleboro Road). Ash Swamp Brook bisects the property just beyond the front field. The property is wooded beyond that. Oak Hill Road (gated road) runs along the southeast border of the property.

### **CONTACT INFO**

 O Brattleboro Road (Parcel #19-16) Total Acres: 28.39
Zoned: Roadside Commercial B
Owner: H&R Properties
Owner Contact Info- Bob Harcke
Phone: 603-381-4100
Mailing address:
6 Ferry Road
Westmoreland, NH 03467