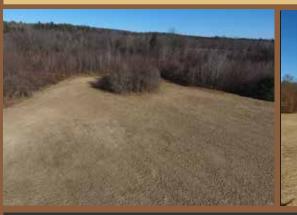

#### **ABOUT THE PROPERTY**

Located between 662 and 588 Brattleboro Road, this property encompasses 28.39 acres. The front of the lot is level with a slight slope along the 1390' frontage along route 119 (Brattleboro Road). Ash Swamp Brook bisects the property just beyond the front field. The property is wooded beyond that. Oak Hill Road (gated road) runs along the southeast border of the property.