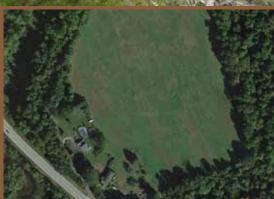

## **ABOUT THE PROPERTY**

55.3 acres located on Route 119 (Brattleboro Road) in the Roadside Commercial B District. This is a flat, partially wooded lot. Minimal site work required for building. Ideal location for a distribution facility, major roadside commercial/retail facility, tech development area, etc.

## **CONTACT INFO**

▶ 584 Brattleboro Road (Parcel #I9-I8)

**Total Acres: 55.3** 

**Zoned: Roadside Commercial B** 

**Owner: H&R Properties** 

**Owner Contact Info- Bob Harcke** 

Phone: 603-381-4100 Mailing address: 6 Ferry Road