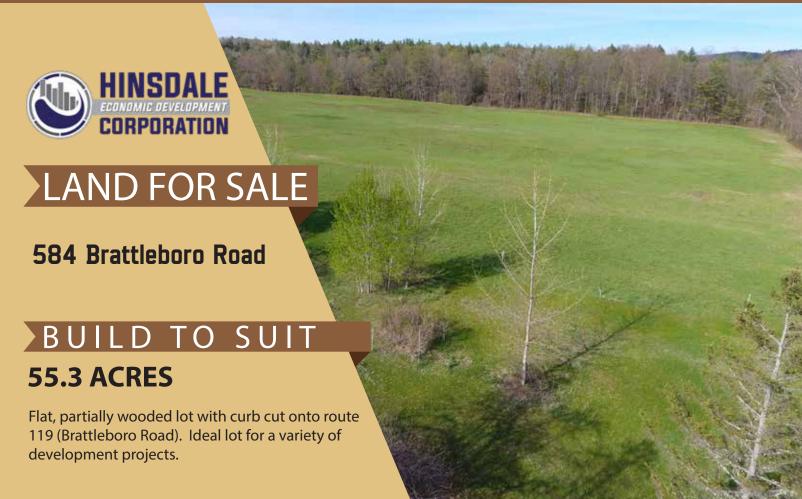

## **ABOUT THE PROPERTY**

55.3 acres located on Route 119 (Brattleboro Road) in the Roadside Commercial B District. This is a flat, partially wooded lot. Minimal site work required for building. Ideal location for a distribution facility, major roadside commercial/retail facility, tech development area, etc.

## **CONTACT INFO**

▶ 584 Brattleboro Road (Parcel #I9-I8)

**Total Acres: 55.3** 

**Zoned: Roadside Commercial B** 

**Owner: H&R Properties** 

**Owner Contact Info- Bob Harcke** 

Phone: 603-381-4100 Mailing address: 6 Ferry Road